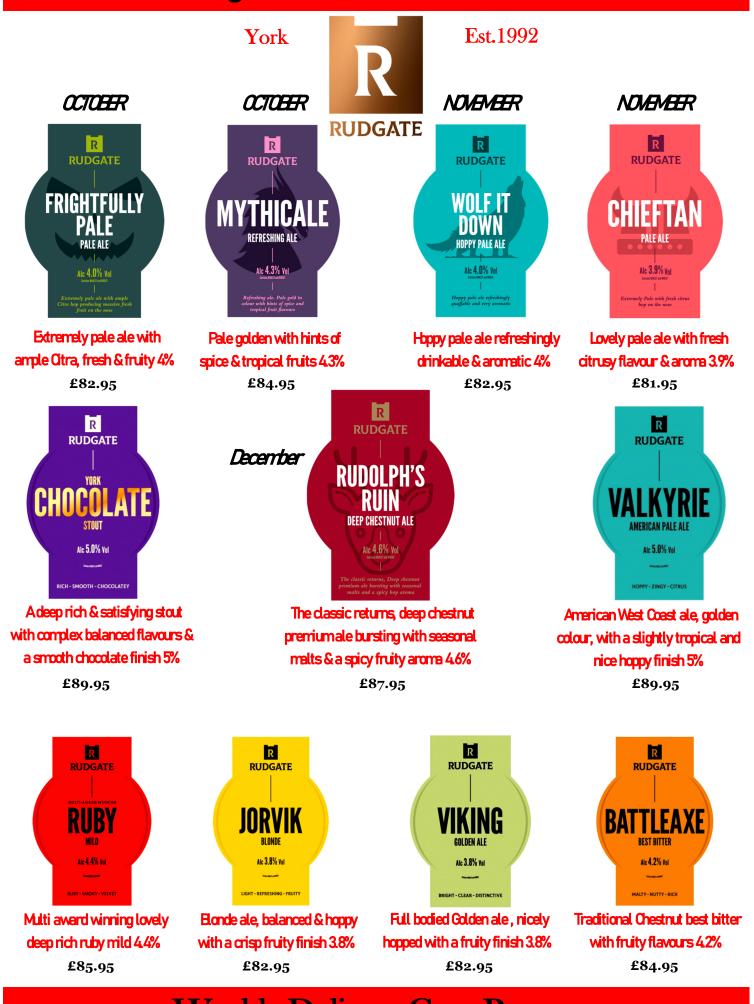

#### Available October

## **QUALITY CASK BEERS**

Est.2017

Fabulous best bitter with a nutty, biscuity and malty taste and a gentle caramel sweetness in the finish 4%

£88.95

All English hopped smooth velvety dark Stout with hazelnut notes and subtle roasted cocca tones 4.6%

£92.95

Available October 14th limited stock

Ajuicy pale ale, packed with Galaxy hops bringing a shower of citrus, passionfruit & tropical flavour 3.4%

£87.95

Sussex

Available October 21st limited stock

Their very first fresh green hop beer. Abold English IPA brewed with Harlequin , creating a fresh flavoursome blend of stone fruit and hedge rowberry flavours and aromes 5.5% £106.95

Light and crisp with a peachy smooth mouthfeel, very moreish easy to drink session pale ale 3.7% £88.95

Arefreshing single hopped smooth ale with touches of stone fruit, floral aromas & a hoppy bite 4%

£92.95

This double award winning porter is rich with cocca & coffee flavours with fabulous English hops 42% £89.95